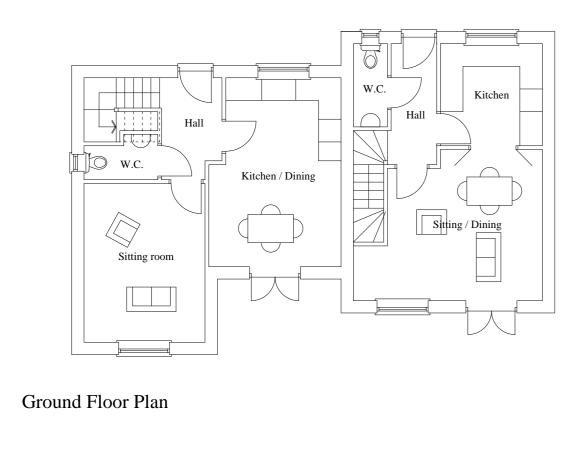

South West Elevation

North West Elevation

North East Elevation

South East Elevation

METRES This drawing should be printed at A2 size in order to be read at 1:100 as indicated Check scale bar to confirm printed scale before using any scale rule.