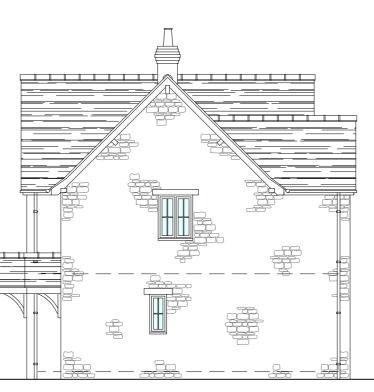

South West Elevation

North West Elevation

North East Elevation

South East Elevation

METRES This drawing should be printed at A2 size in order to be read at 1:100 as indicated Check scale bar to confirm printed scale before using any scale rule.