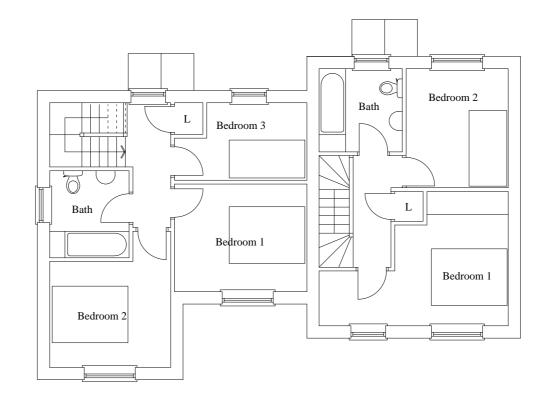

South West Elevation



North West Elevation





North East Elevation







South East Elevation

METRES This drawing should be printed at A2 size in order to be read at 1:100 as indicated Check scale bar to confirm printed scale before using any scale rule.

## BRIMBLE, LEA & PARTNERS Chartered Architects Planning Consultants & Surveyors Wessex House, High Street, Gillingham, Dorset SP8 4AG Telephone (01747) 823232 Facsimile (01747) 825363 PROJECT Land at -49 - 51 Lock's Hill Frome Somerset BA11 1ND DRAWING Plots 4 & 5 Proposed Plans & Elevations DRAWING No. REVISION

SCALE 1:100@A2 07096 - 11 DATE Nov. 2014

REVISIONS