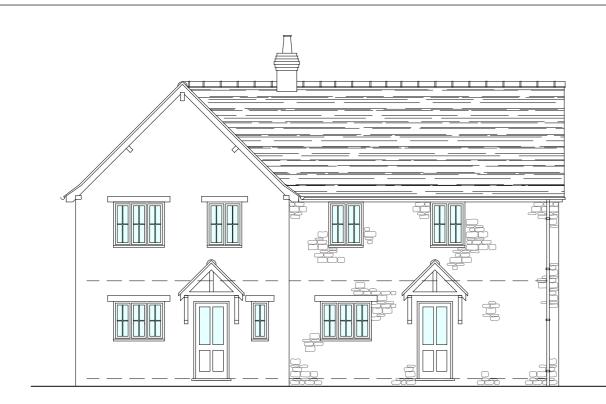

South West Elevation

North West Elevation

North East Elevation

South East Elevation

METRES This drawing should be printed at A2 size in order to be read at 1:100 as indicated Check scale bar to confirm printed scale before using any scale rule.